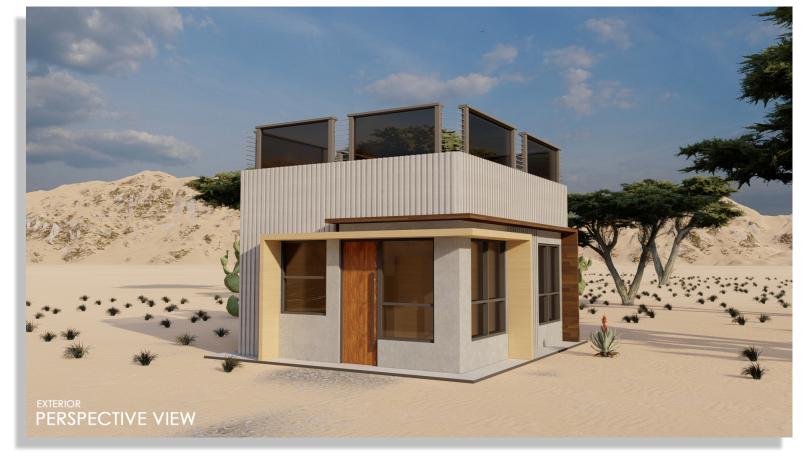

## COAST ADU ARE ENGINEERED TO MAKE THE EVERYDAY EXTRAORDINARY.

We believe quality of life beats quantity of space, whether you are a young professional looking for independence, couples starting a family or a homeowner wanting to leverage on unused space in your backyard for rental income, we are the right team to partner with you.

COAST ADU are manufactured Accessory Dwelling Units. We are producers of flat ADU that can be an attachment to a primary dwelling structure or a detached self-contained homesteads layout for independent living for one or two persons or a single-family home.

We use patented technology to construct off-site and complete noise-free installation onsite for not more than 21 days.

It's our signature to offer ADU suites with huge open feel glass windows, spiral staircase leading to a multi-functional glass railed roof deck.

## COAST ADUs come with standard feature which consist of:

- Electrical distribution box with six circuits.
- General lighting.
- Four weatherproof power outlets (optional).
- Angled external roof for snow/rain runoff (optional).
- Flat roof, fully sealed with gutter.
- Useable space on roof for roof gardens or recreations.