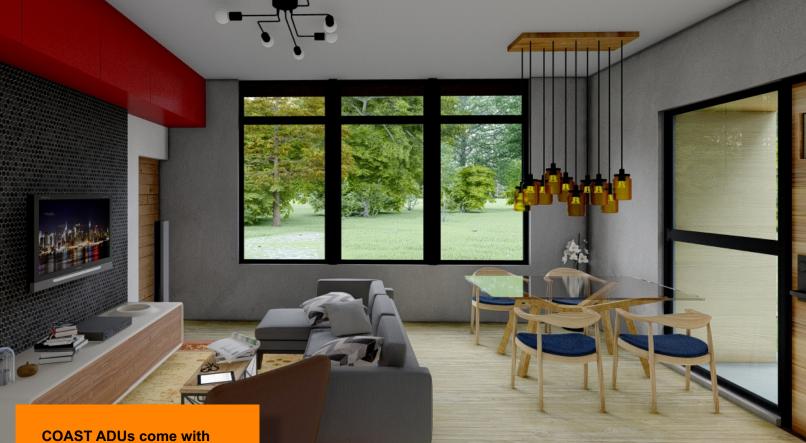

## COAST ADUs come with standard feature which consist of:

- Electrical distribution box with six circuits.
- General lighting.
- Four weatherproof power outlets (optional).
- Angled external roof for snow/rain runoff (optional).
- Flat roof, fully sealed with gutter.
- Useable space on roof for roof gardens or recreations.

Regular reside

All of our packages come with standard kitchen, bath and bath fixtures, titled flooring, overhead cabinets, countertops, awning windows, and barn doors.

We are partners with the best interior designers, suppliers of home furnishings in California, an option that would give you more value for our ADU packages.