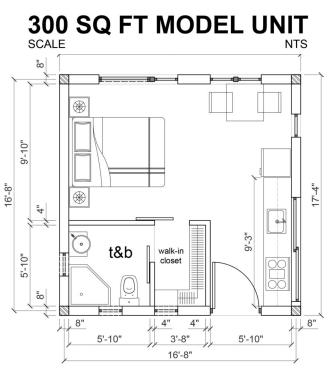

FACTORY & SHOWROOM: 82613 Indio Blvd, Indio, CA-92201

Visit Appointment: 1+949-702-8642 eMail: Info@2020Structures.com











## COAST ADU ARE ENGINEERED TO MAKE THE EVERYDAY EXTRAORDINARY.

We believe quality of life beats quantity of space, whether you are a young professional looking for independence, couples starting a family or a homeowner wanting to leverage on unused space in your backyard for rental income, we are the right team to partner with you.

Modern and minimalist whilst maintaining its functionality and aesthetic qualities at affordable ADU build packages.

We are the factory, the manufactures; we are capable of working around any project budget.

COAST ADU are manufactured Accessory Dwelling Units. We are producers of flat ADU that can be an attachment to a primary dwelling structure or a detached self-contained homesteads layout for independent living for one or two persons or a single-fa