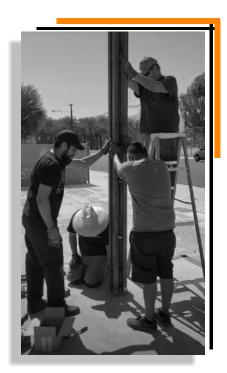

Our Standard ADU Packages include a flat pack, ready to assemble kit, composed of steel columns and Beams connected with our State of the Art "Coupler Design."

We leverage with the resiliency of MGO panels (Magnesium Oxide) replacing traditional use of drywalls and wood framing.

Basically, the structure is bolted together on a concrete slab, meant for easily reconfigured or disassembled, if needed. No high-cost construction labor combined with the quick build concept equals cost savings.