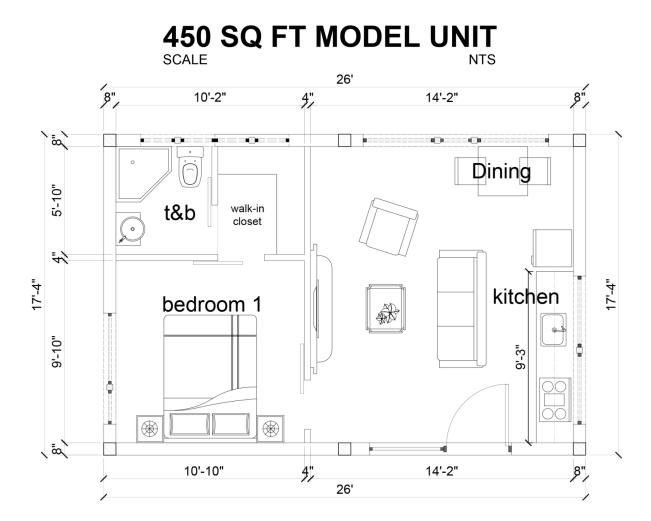

FACTORY & SHOWROOM: 82613 Indio Blvd, Indio, CA-92201

Visit Appointment: 1+949-702-8642 eMail: Info@2020Structures.com











## COAST ADU ARE ENGINEERED TO MAKE THE EVERYDAY EXTRAORDINARY.

We believe quality of life beats quantity of space, whether you are a young professional looking for independence, couples starting a family or a homeowner wanting to leverage on unused space in your backyard for rental income, we are the right team to partner with you.

Modern and minimalist whilst maintaining its functionality and aesthetic qualities at affordable ADU build packages.

We are the factory, the manufactures; we are capable of working around any project budget.

COAST ADU are manufactured Accessory Dwelling Units. We are producers of flat ADU that can be an attachment to a primary dwelling structure or a detached self-contained homesteads layout for independent living for one or two persons or a singl