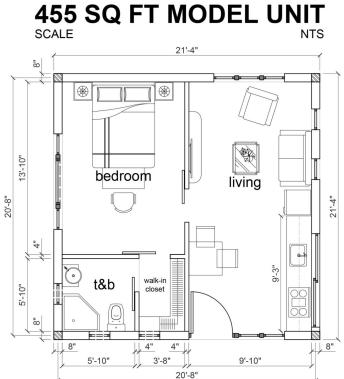

FACTORY & SHOWROOM: 82613 Indio Blvd, Indio, CA-92201

Visit Appointment: 1+949-702-8642 eMail: Info@2020Structures.com











## COAST ADU ARE ENGINEERED TO MAKE THE EVERYDAY EXTRAORDINARY.

We believe quality of life beats quantity of space, whether you are a young professional looking for independence, couples starting a family or a homeowner wanting to leverage on unused space in your backyard for rental income, we are the right team to partner with you.

Modern and minimalist whilst maintaining its functionality and aesthetic qualities at affordable ADU build packages.

We are the factory, the manufactures; we are capable of working around any project budget.

COAST ADU are manufactured Accessory Dwelling Units. We are producers of flat ADU that can be an attachment to a primary dwelling structure or a detached self-contained homesteads layout for independent living for one or two persons or a single-